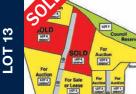

#### EAST TAMAKI, Lot 5, 357 East Tamaki Road

Land size 6,507m<sup>2</sup>. Situated in Industrial hub. Titles to be issued May/June 2015. Full services will be available. One of the last blocks of land available in East Tamaki Withdrawn - please contact listing agents

www.bayleys.co.nz/347277

John Bolton 021 925 016

Bayleys Real Estate Ltd, Manukau Licensed under the REA Act 2008

Simon Andrews 021 579 055

Bayleys Real Estate Ltd, Manukau, Licensed under the REA Act 2008

#### EAST TAMAKI, Lot 4, 357 East Tamaki Road

Situated in the Industrial hub. Land area 4,403m<sup>2</sup>. Titles to be issued May/June 2015. Full services available. One of the last blocks available of land in East Tamaki Withdrawn - please contact listing agents

www.bayleys.co.nz/347277

Simon Andrews 021 579 055

Bayleys Real Estate Ltd, Manukau, Licensed under the REA Act 2008

#### John Bolton 021 925 016

Bayleys Real Estate Ltd, Manukau Licensed under the REA Act 2008